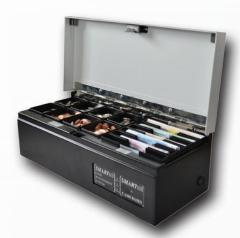

### 460 ST2 Flip Lid Intelligent Cash Drawer Features:

Size:

• 460W x 197D x 139H mm with baseplate 18.2W x 7.75D x 5.47 H inches with baseplate

The client viewer allows management to see the

cash status of each *SMART*till™ Solution from either

The client viewer enables interrogation of the

database to provide detailed investigation of cash losses, providing a perfect tool to manage and

dramatically reduce cash losses.

Insert Aspects: • 6 note compartments • 8 removable coin cups