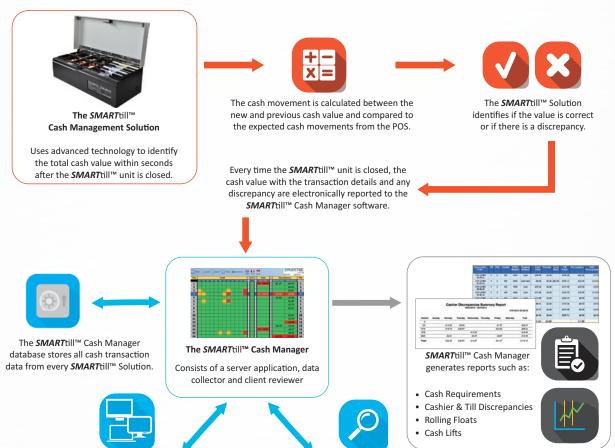

# How Does The **SMART**till<sup>™</sup> Cash Management Solution Work?

The *SMART*till™ Intelligent Cash Drawer captures, in real-time, all cash activity at its location and reconciles to sales made. This information is collected without affecting transaction time and without interrupting the retail transaction. The *SMART*till™ Solution can be integrated with your POS hardware/POS application.

**SMART**till™ Cash Manager Software provides vital reports from each **SMART**till™ unit allowing instant cash visibility at the POS enabling in-store cash handling activities to be performed proficiently, supported by real-time cash on-hand information.